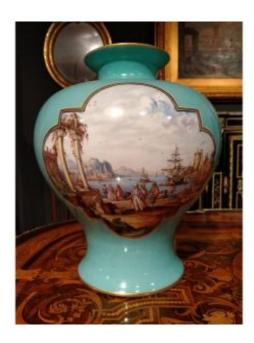

## Large Celestial Blue Porcelain Vase, Dresden Manufacture, 1800, Painted Marine Scene

1 400 EUR

Period: 19th century

Material: Porcelain

Condition : Parfait état

Diameter: 30

Height: 32

## Description

Large celestial blue amphora-shaped porcelain vase, Dresden manufacture, adorned with characters: merchant ladies and sailors near a harbor. In the background, a town and ships in the distance.