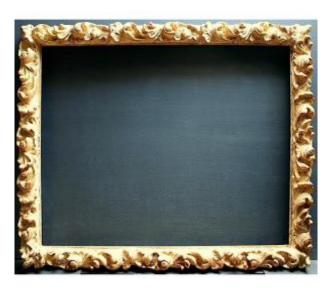

# Golden Frame Louis XIII Style Rabbet 64.5 X 52 Cm Frame Ref C1109

#### Description

Gilded resin frame on wooden sole, gold leaf powder, 20th century period Condition: Good general condition, normal wear. Dimensions: External dimension of the frame: 73.5 x 61 cm. Interior dimension with rebate: 64.5 x 52 cm. (see arrowed photo) Dimensions of the view: 63 x 50.5 cm. Wand width: 5.5 cm. Frame depth: 7 cm. Weight: 3,400 kg.