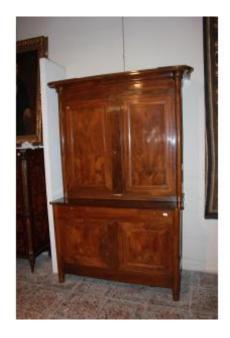

## French Early 19th Century Louis Philippe Style Walnut Wood Sideboard

2 800 EUR

Period : 19th century Condition : Parfait état

Material: Wallnut

Width: 137 Height: 223

Depth: 67

## Description

French Early 19th Century Double-Body Louis Philippe Style Walnut Wood Sideboard. The upper body features two closed doors, while the lower body is equipped with two small drawers beneath the top and two doors also closed.

0 . . . .

Completely restored."

Origin: France

Era: Early 19th Century Style: Louis Philippe

Dimensions: 137x67x223 cm

Dealer