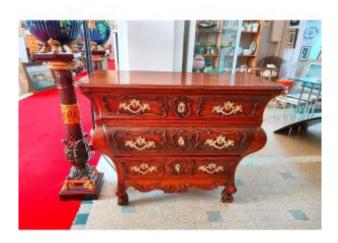

### Description

Sublime Provençal tomb chest of drawers mid-18th century, in cherry wood. The proportions are absolutely ideal (small model), and the curves of this tomb chest of drawers are really very marked (note the drop at the level of the second drawer), which makes it a truly spectacular piece! Dimensions: 119 cm long 57 cm deep 89 cm high 85 cm feet apart Original 18th century bronzes. Functional locks and keys (x2). The feet are perfectly original, the bottom is perfect. The drawer slides are perfect: no play or imbalance in the drawers. Definitive and impeccable piece.