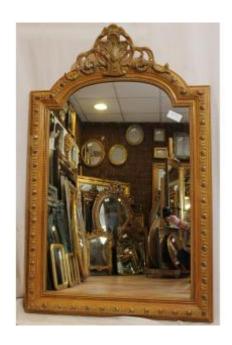

## Large Antique Fireplace Mirror, Patina And Shell 96 X 148 Cm

1 360 EUR

Period: 19th century Condition: Bon état

Material: Painted wood

Width: 96 Height: 148

## Description

Beautiful presence for this Napoleon III period mirror, Louis XV style. Large molding (10cm) with flowered egg decorations, row of pearls and chain. Its arch-shaped upper part is topped with an openwork shell. Finish: conservation of original gold leaf patinated on its edges and reliefs. Enhanced with old-fashioned patina in warm southern tones: ocher, sienna, terracotta, veil of gilding. Silver nitrate ice and wood background. Reference: Sully Prudhomme.