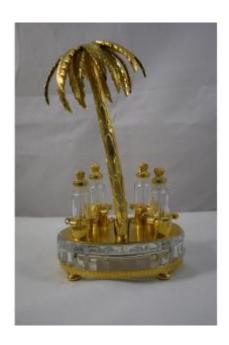

## Description

Rare and original perfume box in bronze and glass .. It consists of a molded glass base surrounded by a bronze belt decorated with a garland of oves, base on which rests 4 bottles with their caps and in the background a palm tree. Object in the taste of Jansen

We can also consider that this perfume display was designed for the company Guy Laroche which put on the market its perfume Fiji in the years 1965-1970, the palm being in addition one of the emblems of Fiji