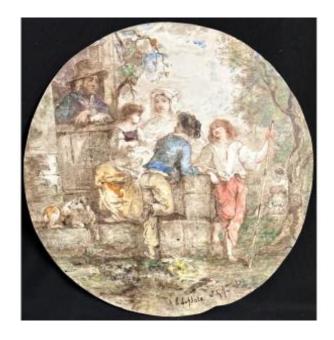

## Large 19th Century Porcelain Plate Painted And Signed (?) In Very Good Condition

350 EUR

Signature: Signature illisible

Period: 19th century Condition: Bon état Material: Porcelain

Diameter: 43,5 cm maxi

## Description

Large oil on porcelain plate.

19th century period.

A representation of adults, children and a dog in a park.

Signed at the bottom center, difficult to decipher: advice to your lights and knowledge.

Dimensions:

Diameter: 43.5 cm max.

Thickness: 1 cm.

IN VERY GOOD USED CONDITION and

presented naturally: as in the photos.

You can follow my gallery to be informed of new releases...