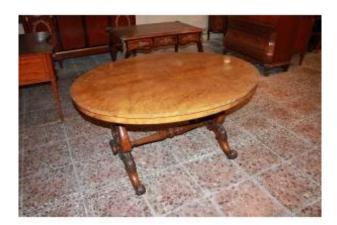

## Description

Mid-19th century English coffee table, Victorian style, in walnut wood. It features an oval-shaped top and a base with a stretcher and side legs adorned with carving motifs; it terminates with metal casters.

Origin: England Period: Mid-19th century Style:

Victorian Dimensions: 137x106x74h cm