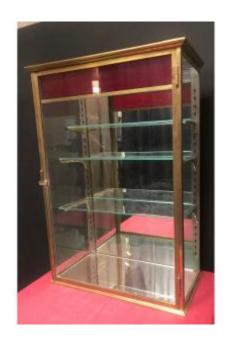

# Old Wall Showcase.

# Description

Former hotel, casino, brasserie wall showcase. Brass and glass. Opens through a door closed by a sliding latch and padlock. Three glass shelves of different depths (11, 18 and 21 centimeters). adjustable. Mirrored bottom and lower part. Two strong fasteners at the top. A red plexiglass plaque on which to write a text is removable.