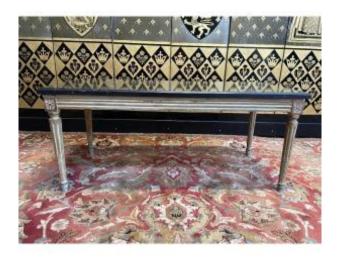

## Louis XVI Style Coffee Table

## Description

Louis XVI style coffee table in rechampi wood and black marble. The marble is glued to the frame. DELIVERY FRANCE EUR150 WORLD DELIVERY ON QUOTE We offer on Proantic a selection of our items, the majority in perfect original condition or restored by our artisan cabinetmakers - upholsterers and gilders. A selection of items to restore is also offered because we have a large stock and these items can be restored according to your desired finish by our craftsmen (choice of varnish - waxed furniture - armchairs and chairs with your fabric, etc.) We offer a very large selection of furniture and perhaps the one you are looking for is not present on our page but we have it in our 2200m2 warehouse where we welcome our very dear customers by appointment only in order to make