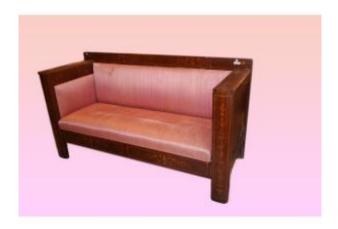

## Beautiful Charles X Style Sofa From The First Half Of The 19th Century With Inlays

## Description

Beautiful large French sofa from the first half of the 19th century, Charles X style, made of rosewood. It features inlay motifs on the headrest and armrests, with 2 storage compartments.