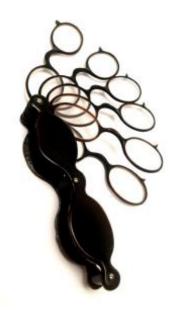

# Description

Multi-sided test face-to-hand made up of a set of 6 branches. Intended for opticians to choose the lenses that best suited their clients. Indeed, until around the 1930s the majority of glasses were sold fitted with standard corrective lenses. Glasses in good condition, some irregularities on the horn.

#### 270 EUR

Period : 20th century Condition : Bon état

Material : Horn

Length: 13

Width: 3

Height: 2

https://www.proantic.com/en/1204360-hand-face-for-optician-buffle-test-game.html