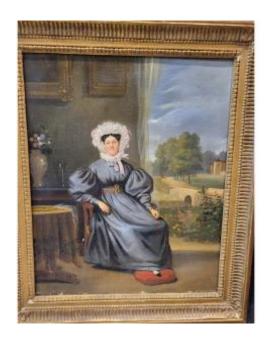

### Description

Édouard Pingret (1785-1869) oil on canvas representing a full-length portrait of a lady of quality seated in the living room of a castle with the door open onto the park signed Ed Pingret and dated 1832 lower left original canvas and frame, good general condition, tiny lacks and wear, presented in its period gilded wood and stucco frame Height 56 national museums including the Army Museum and Versailles