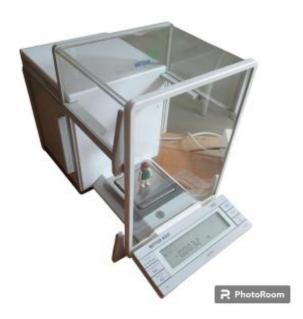

### Description

Mettler AT201 electronic semi-micro analytical balance capacity: 205g readability: 0.01mg readability: for full load, 0.04 mg and for the 0-50g range: 0.015mg Linearity: +/- 0.12mg, linearity within 10 g: 0.03mg Range defect count. Brand Mettler Toledo type AT 205 It works but I don't know the instructions for use. Heavy object, which fits in a "crate of bananas". Personal delivery desired, to be agreed.