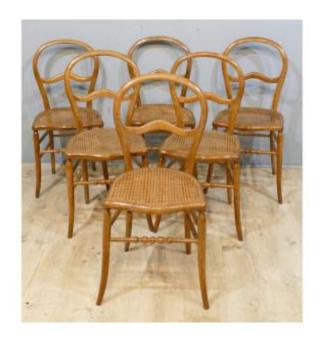

## 6 Cane Chairs In Ash, Louis Philippe Style, 19th Century

## Description

Set of 6 Louis Philippe style dining room chairs in bent ash or oak wood. Traditionally caned seat. These chairs are light and will fit with both old and modern decorations. Very good condition of the house, one seat has a very small lack of cane on a crosspiece (without any discomfort). Late 19th century period. Delivery on pallet by carrier, 200 euros in France, 400 euros in the EU and 1000 euros rest of the world. Low non-negotiable price.