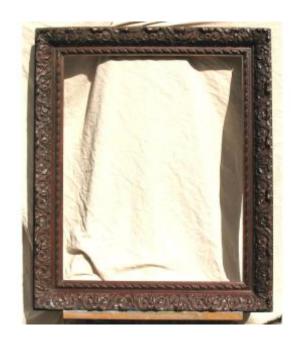

## Large Carved Oak Frame From The Early 19th Century, Louis XIII Style

1 200 EUR

Period: 19th century

Condition: Très bon état

Material: Oak

Length: 102,3 cm

Width: 86 cm

Depth: 6,4 cm

## Description

Large carved oak frame from the early 19th century Louis XIII style Very beautiful frame carved in the style of the 17th century The corners are carved with acanthus leaves in spandrels The rebate support is ribboned The surround is typically Louis XIII with a succession of flowers Mounted with keys in the corners Very deep sculpture Very good general condition length: 102.3 cm width: 86 cm depth: 6.4 cm

Rebate: 66 x 82.4 cm

Dealer