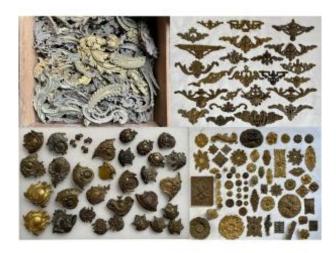

## Set Of Bronze Ornamental Elements

28 000 EUR

Period: 18th century
Condition: En l'etat
Material: Bronze

## Description

Set of sorted bronze elements including keys, buttons, rosettes, pull rings, ornaments, handles, moldings decorated or not, friezes, hinges, falls, etc. as well as wooden/metal casters, in Louis XV, Regency and Louis XVI styles, from all periods from the 18th century to the 20th century from the antique dealer E. Lévy. Count around 2 tons of bronze. All photos on request.