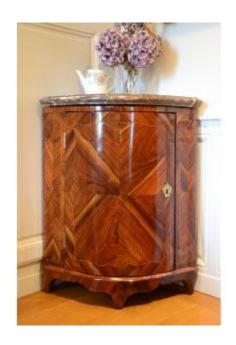

## Louis XV Period Corner In Marquetry.

#### 3 800 EUR

Period: 18th century

Condition: Très bon état

Material: Marquetry

Width: 73 cm. Height: 88 cm.

Depth: 54 cm.

### Description

Curved corner in rosewood marquetry open with four leaves in a medallion reserve on the door and straight on the uprights; the interior of the door is in Macassar ebony veneer; it is covered with its beautiful and very thick red Flanders marble. It bears an unread stamp mark and its JME mark. Missing lock and key will be replaced. Parisian work from the Louis XV period. Mid-eighteenth century.