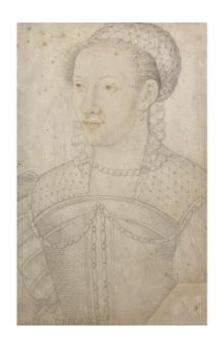

## French School 16th Century "portrait Of A Woman" Drawing In Black Chalk And Red Pe

Description

"Portrait of a woman"

## FRENCH SCHOOL 16TH CENTURY

Drawing in black chalk and red pencil. Missing lower right corner. Bites.

Dimensions: H 27.5 x W 17.5 cm.

www.galerie-mazarini.fr

4 900 EUR

Signature : ECOLE FRANCAISE 16E SIECLE

Period: 16th century Condition: Bon état Material: Paper

Width: 17,5 cm Height: 27,5 cm

 $https://www.proantic.com/en/1201918-french-school-16th-cen\\tury-quotportrait-of-a-womanquot-drawing-in-black-chalk-and-red-p.html$ 