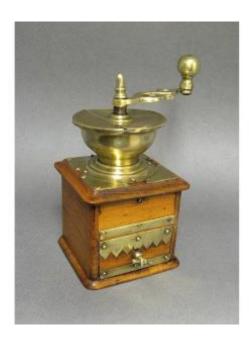

## 19th Century Coffee Mill.

## Description

Beautiful 19th century coffee grinder, with closed brass hopper, decorated with brass, S-shaped brass crank. Hand-shaped drawer closure. Upper tray: 13 cm by 13 cm, height: 26 cm; bowl diameter: 11 cm, body: approximately 11.5 cm side.