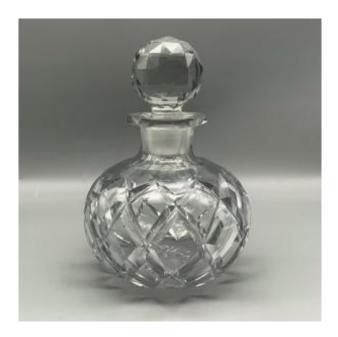

## Large Styptane Paris Crystal Bottle

**200 EUR** 

Period : 20th century Condition : Bon état Material : Crystal

## Description

Large Styptane Paris cut crystal perfume bottle Impressive in its size and weight. Height at the cap: 20 cm Diameter: 14 cm Weight: 1kg 542 Good condition, superb shine, a small chip on one edge. A very good quality crystal probably Saint Louis or Baccarat. Signed on the reverse Styptane Paris According to my research Ms. Styptane was a perfumer in Paris in the 1920s and 1930s.