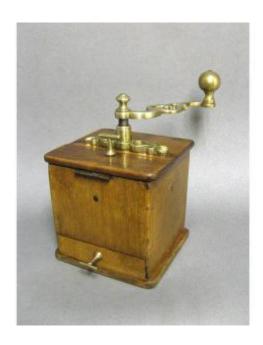

## Description

Coffee grinder, wooden interior hopper, with beautiful openwork S-shaped brass crank, openwork brass axle outlet. Upper tray: 15.5 cm by 15.5 cm, total height 25.5 cm, body: approximately 14 cm side. Good general condition, I point out interior of the drawer redone, visible photo No. 6.