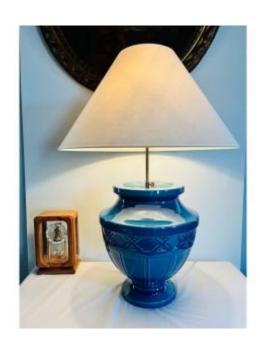

## Large Blue Ceramic Lamp

## Description

Important blue ceramic lamp. Base in the shape of a baluster vase. The height of the conical white lampshade is adjustable in height using a wheel allowing adjustment. Work from the 1950s/60s, the electrification is in compliance with current standards. It is not a vase transformed into a lamp because there is a hole allowing the passage of the power wire. In perfect condition! No enamel skips to report.

## 480 EUR

Period : 20th century Condition : Parfait état Material : Ceramic Diameter : abat-jour:61cm/ lampe:36cm Height : max abat-jour :87cm/ lampe 42cm

https://www.proantic.com/en/1200501-large-blue-ceramic-lam p.html