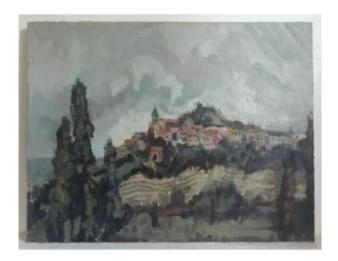

## Claude Grand View Of Lautrec Aveyron Oil On Canvas 1968

## Description

Oil on canvas representing a view of Lautrec, a village located in Aveyron, by Claude Grand, French painter active in the 20th century. Signed lower right; countersigned, located and dated summer 1968 on the back of the canvas. Good condition.