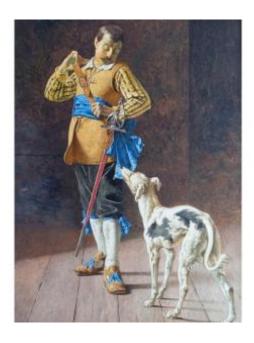

## The Swordsman And His Dog

### Description

Remarkable large watercolor by Antonio Canella (1849-1922), representing a swordsman placing his baldric, adjusting his sword, in front of his greyhound, who is worried about his departure. This work is linked to the historicist movement of painting, so fashionable in the mid-19th century. The virtuosity of the execution of this work is perfect, the blues shine in the darkness of the place, and the representation of the dog hesitating in front of its master is full of sensitivity. We know another version of this watercolor, this time the subject placed in front of a tapestry, against a backdrop of nature. Antonio Canella is an Italian artist renowned for his historical genre scenes. An old label recalling the presence of this work in an English collection, on the back of the old backing box and attached to the shipment, a