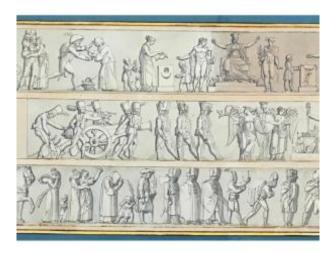

## French School Circa 1800 "mythological Subjects And Scenes From The 1st Empire" Dra

#### Description

"Mythological subjects and scenes from the 1st Empire"

# FRENCH SCHOOL CIRCA 1800, NEO-CLASSIC

Drawing in pen and gray wash.

Wooden frame, vintage 19th century.

Dimensions: H 22 x W 89 cm.

www.galerie-mazarini.fr