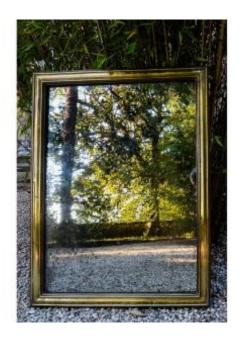

# 19th Century Brass Bistro Mirror

## Description

Beautiful brass bistro mirror from the 19th century, around 1850, with its original mercury mirror. This mirror cannot deny traces due to its aging. Its brass frame is in very good condition, while having some small traces of wear in the form of a few slight dents. Beautiful patina.