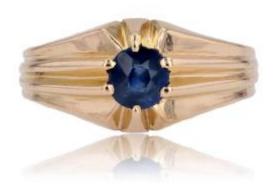

## Description

Bangle ring adorned on its top with a cushion-cut sapphire held in claws. The frame is decorated with geometric gadroon decorations.

Period: 20th century

Main material: yellow gold, 750 thousandths, 18

carats.

Proportions: Height: approximately 9 mm, thickness: approximately 4.5 mm, width of the

ring at the base: approximately 3 mm.

Total weight of the sapphire: approximately 0.55

carat.

Net weight: approximately 4.3g.

Antique jewelry - Work from the 1960s.

Our opinion: A sapphire bangle ring that is very

easy to wear and totally unisex.

Possible size adjustment, contact us.

Dealer