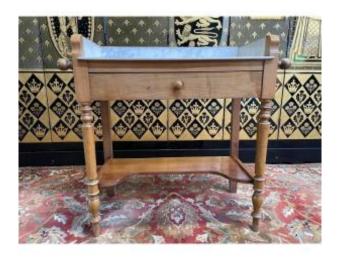

# Dressing Table - Louis Philippe Dressing Table

### 350 EUR

Period: 20th century

Condition: Très bon état

Material: Solid wood

Length: 70

Height: 77

Depth: 38

## Description

Louis Philippe marble dressing table. A drawer on the front and towel holder on the sides. Very good state. Top height 69 cm. DELIVERY FRANCE EUR100 DELIVERY WORLDWIDE ON QUOTE We offer on Proantic a selection of our items, the majority in perfect original condition or restored by our artisan cabinetmakers - upholsterers and gilders. A selection of items to restore is also offered because we have a large stock and these items can be restored according to your desired finish by our craftsmen (choice of varnish - waxed furniture - armchairs and chairs with your fabric, etc.) We offer a very large selection of furniture and perhaps the one you are looking for is not present on our page but we have it in our 2200m2 warehouse where we welcome our very dear