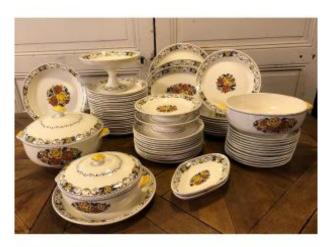

## Description

Important Art-Deco style service part with stylized floral decoration in tones of brown, young and black on an ivory background. This earthenware service from the Boch La Louvière factory in Belgium is made up of 70 pieces, i.e. 36 dinner plates 10 soup plates 12 dessert plates 1 tureen 1 covered vegetable bowl 1 salad bowl (stained) 1 large round flat dish 1 round flat dish 1 large dish oval dish 1 oval dish 2 mounted plates 1 compotier 2 bowls (one chipped) Good used condition We deliver worldwide, please contact us for an accurate delivery quote.