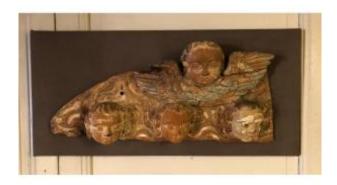

## Four Angel Heads In Polychrome Carved Wood, 18th Century

### Description

Wooden panel carved in high relief of four angel heads with polychrome decoration from the 18th century, fixed to a rear panel covered with fabric. Good condition, missing polychromy visible in the photos