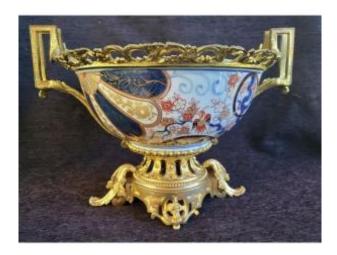

# Large Imari Porcelain Cup Mounted Gilt Bronze 19th Century Tbe

## Description

Large porcelain bowl with Imari decoration enhanced with gilding, 19th century Japan in its European mount in chiseled and gilded bronze, Louis XVI style and Napoleon III period in very good general condition, work from the second half of the 19th century length 41cm height 30 cm the cup diameter 33 height 24cm