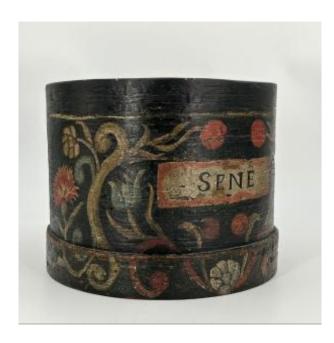

# Description

Curious container, possibly a grain measure or a paper basket in curved and painted wood decorated with large red flowers and a cartouche marked "Sené", in the vein of Norman popular art from the end of the 18th or 18th century. beginning of the 19th century. Dimensions: diameter 31 cm, height 25 cm. Good state of conservation.

#### 650 EUR

Period : 19th century Condition : Bon état

Material: Painted wood

Diameter: 31 cm Height: 25 cm

https://www.proantic.com/en/1197690-grain-measure-or-paper -basket-in-painted-wood-marked-sene-normandy-18th-19th-ce ntury.ht.html