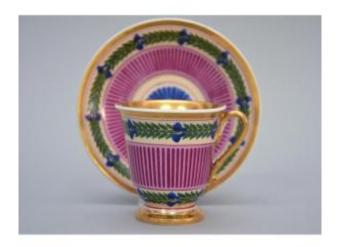

## Description

Beautiful Jasmin shaped cup with matching saucer with pink and Nankin ground with tripes and freeze of leaves and blue flowers. The inside of the cup and the handle are gilded. Excellent condition. No marks.

Size: H 7,8 cm - diameter saucer 13,5 cm

Attributed to a Parisian manufactory, circa 1820.

Dealer