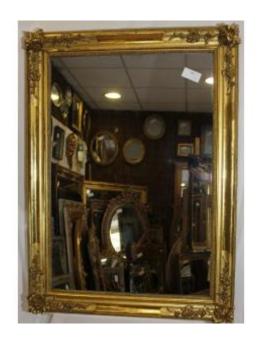

## Large Antique Rectangle Gold Leaf Mirror, Rose Decor, Mercury Glaze 85 X 116 Cm

1 280 EUR

Period : 19th century Condition : Bon état

Material: Gilted wood

Length: 116 Width: 85

## Description

Beautiful presence for this 19th century mirror, Louis Philippe rectangular base molding, decorated with a rich decoration of roses and falling flowers in its four corners. Original gold leaf finish, combining matte and burnished. Repeated in a few places. Mercury looking glass. Reference: Manet Dealer