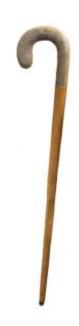

## Cane In Malacca Reed And Shagreen Handle, 1930s

450 EUR

Period: 20th century
Condition: En l'etat
Material: Solid wood

Width: 12 cm Height: 88 cm

## Description

Malacca rush cane decorated with a shagreen pommel fitted with a brass ring. The end of the cane is made of horn. With its sober line and discreet refinement, this cane is representative of the Art Deco style. A tiny damage can be noticed on the inside of the stock (see photo).