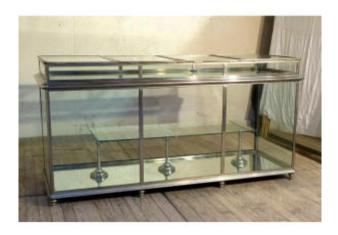

### Description

Beautiful vintage store window counter from the beginning of the 20th century, in nickel-plated metal. Attributed to the V. Haas Nancy house. Inside, adjustable shelving placed on 3 chrome telescopic legs. Dimensions of the shelving: 42 x 120 cm. No front doors. Compartment in the upper part (11 cm deep) accessible thanks to a system of folding and lockable doors with lock system (no keys). 4 spinning top legs on the front. Very good quality structure. Good general condition, flaking on the shelf, a few spots of oxidation on the nickel, not serious, see photos.