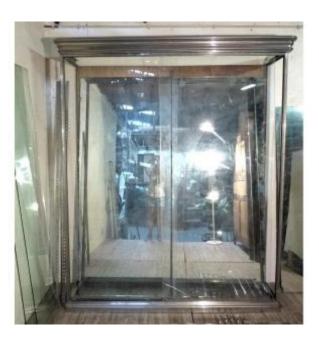

## Important Nickel Plated Store Window Early 20th Century

## Description

Large display case in nickel-plated metal. Beautiful structure, cornice with large ogee. Two sliding doors on the front. Half-shelf shelving system (9 in total, including 7 42 cm deep and 2 35 cm deep), adjustable by removable consoles (5 possible levels). Sold as is: to be reassembled and restored: A cracked door in the lower part, a lack of glass at the bottom of a side panel, chips on the glasses. Two large mirrors at the back and a mirrored shelf at the bottom. Stamp mark and manufacturer's label on the back: V.Haas, 19 rue du général Fabvier in Nancy.

## 3 500 EUR

Signature : V. HAAS Nancy Period : 20th century Condition : A restaurer Material : Chromium Width : 208 Height : 248 Depth : 50 au corps, 60 à la corniche