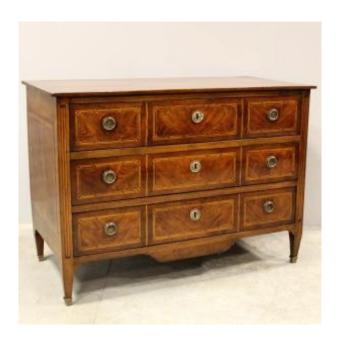

## Antique Louis XVI Chest Of Drawers In Walnut Cherrywood And Marquetry - 18th

3 200 EUR

Period: 18th century

Condition : Restauré par notre atelier

Material: Marquetry

## Description

Louis XVI Chest of Drawers
In walnut ,cherrywood and marquetry , inlaid in fine wood
Period late 18th century - Louis XVI

Dimension: width 128 cm, depth 63 cm, height 91 cm

It's already restored by our workshop (see photos).

On the real conditions of the object, evaluate the photos because they are priority value and not contestable.

A certificate of authenticity will be delivered to you.

We are always at your disposal for any other information, you do not hesitate to contact us.