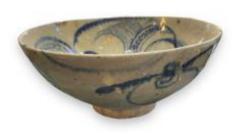

# Earthenware Cup With Beige And Blue Glaze China 19th Century

## Description

Earthenware Cup With Beige And Blue Glaze 19th Century China Very beautiful 19th Century piece with cobalt blue decor Small chips on the rim and slight crack Beautiful format for this glazed piece Free and insured shipping in mainland France