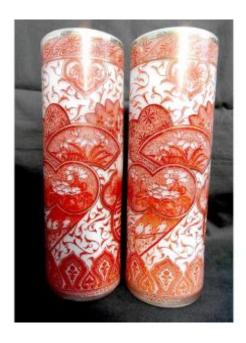

## Pair Of Vase Model "yokohama" By Legras, Era Daum Galle 1900

490 EUR

Signature: Legras

Period: 19th century

Condition: Très bon état

Material : Opale Height : 25 cm

## Description

Pretty pair of scroll-shaped vases called "yokohama" by Legras. Interesting vases, clearly referenced at Legras, these opaline vases have a rich, very Japanese rotating decoration. There are cartridges and floral decoration as well as a large round Japanese sign. This Asian trend was very fashionable at the end of the 19th century. 25 cm high, very slight wear to the gilding on the collar...very good condition. Beautiful collectible pair, circa 1895, quite an era!