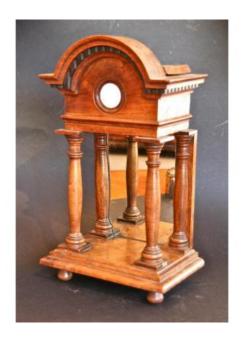

## Description

Elegant door shows nineteenth walnut, architectural form, consisting of four columns resting on base supporting a pediment cocked hat. On the top is an opening for storing a pocket watch and the background is composed of a mirror giving depth. Good work quality and in very good condition.