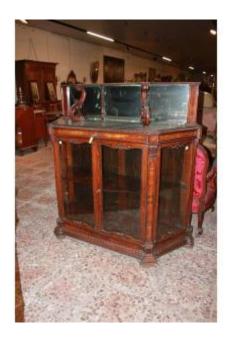

## Carlo X Style Sideboard From The Mid-1800s In Rosewood Wood

1 500 EUR

Period: 19th century

Condition: Parfait état

Material: Rosewood

Width: 148

Height: 148

Depth: 48

## Description

French sideboard from the mid-1800s, Charles X style, in rosewood wood. It features a raised back with small mirrors, 2 glass-fronted central doors, and glass side panels; the entire surface is adorned with carving motifs.

Origin: France

Period: Mid-1800s Style: Charles X

Dimensions: 148x48x148h cm

Dealer