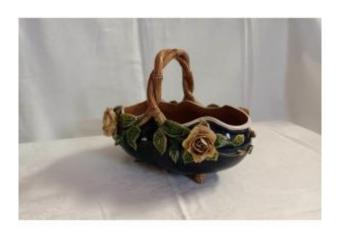

Description

Majolica basket in the style of Palissy

Rests on 4 skated feet, the handle in the shape of a double branch. The sides are decorated with rose bush leaves and flowers. The body is enamelled in deep cobalt blue. The interior and flowers in light brown, the branches in green, the whole enhanced with a beige coloured outline. Three-point mark from the Minton factory from 1851 under the base

We can still see the outline of the round mark which is erased

very good condition, some small wear and tear

Length: 25 cm

Width: 16 cm height: 19 cm

Dealer

Sweety Antic

Generalist antique dealer

Mobile: 0634255508