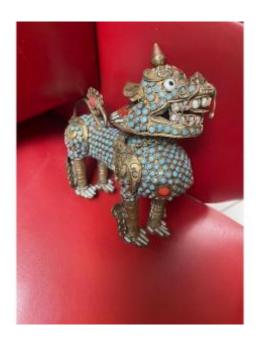

## Asian Feline Brass Turquoises And Coral

### Description

Very beautiful sculpture, probably Asian, representing a feline in brass composed of turquoise., coral, very beautiful work from the beginning of the century! Origin to be defined. In very good shape! Height of 16 cm by 15 cm in length. Visually superb! Swivel head. In its original old patina! Do not miss! Very decorative and of very good quality!