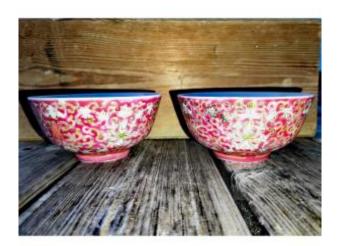

## Pair Of Chinese Porcelain Bowls, Late 19th Century, Bats & Flowers, Ruby Background,

## Description

Very pretty pair of porcelain bowls. Very flared in shape, with a slight pedestal. On a ruby background, they are decorated in white with bats and flowers, with touches of green for the leaf garlands. Characters in salmon color. Signature in iron red on the cover.

Very good general condition, note all the same, a very slight chip under each of them, interior border of the pedestal. Please look carefully at my detailed photos, I am not hiding anything. Chinese working, dating from the end of the 19th century or very beginning of the 20th century, probably from the Guangxu period. Dimensions: 5.8cm H x 11cm diameter