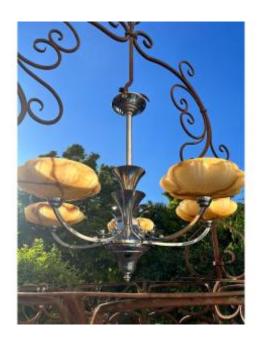

## Art Deco Chandelier Chrome Metal / Glass Paste

580 EUR

Period : 20th century Condition : Parfait état

Material : Metal
Diameter : 80cm
Height : 65cm

## Description

Chandelier from the 1930s, Art Deco style.

Chromed metal structure with five arms of light curved towards the ceiling finished with five round ribbed glass paste cups (the 5 have a different graphic). The whole thing is in excellent condition: the chrome shows no oxidation and the glassware has no chips or cracks. The chandelier is electrified ready to be installed