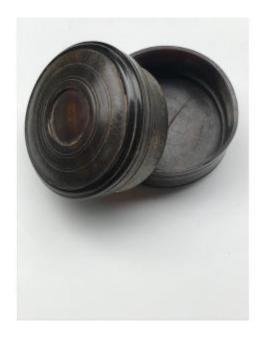

# Description

Our cylindrical box is made from clear, boiled horn, carved and engraved with geometric motifs all around.

A magical Taoist charm in the shape of a sapèque is affixed to the lid.

Chiselled Pali script appears on the reverse, surrounding a magic square typical of Shan astrology and tattooing.

Burma - China, 19th century.

Good condition.