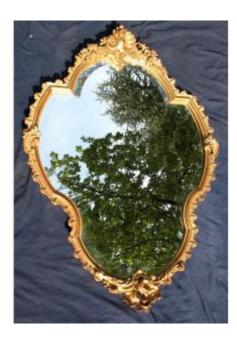

## Louis XV Rocaille Style Mirror Gilded With Leaf, 19th Century

## Description

Large rocaille style mirror in wood and gilded stucco The edge is carved with small acanthus leaves in a tight row The top is decorated with garlands of flowers framing a cartouche The bottom is also carved with garlands of flowers with a foliage knot in its center On the sides a large acanthus leaf underlines the elegance of the whole Original beveled mirror in very good condition Some wear from time on the gilding which gives a certain charm to the mirror Original fir wood finishes mounted on frame This superb mirror can be integrated into any beautiful interior h: 124 cm width: 88.5 cm depth: 10.5 cm

## 1 400 EUR

Period : 19th century Condition : Très bon état Material : Gilted wood Width : 88,5 cm Height : 124 cm Depth : 10,5 cm