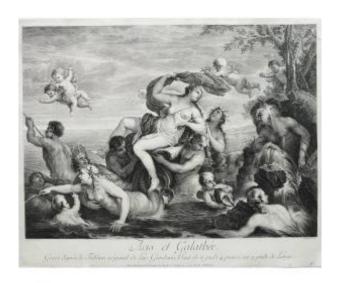

# Etching Mythological Engraving Acis And Galathée 18th C Old Print

## Description

Acis and Galathée

18th century engraving after the painting by Luc Giordano, engraved by Jacques Firmin Beauvarlet (1731-1797)

Paris at Beauvarlet Graveur du Roy, rue St Jacques opposite that of Mathurins.

Subject: 39.4 x 54.4 cm Sheet: 46.3 x 58.6 cm

This antique print is offered in excellent condition and has been restored by a hired professional restorer.

All our old prints are offered in good condition. When necessary, they have been restored by a professional restorer.